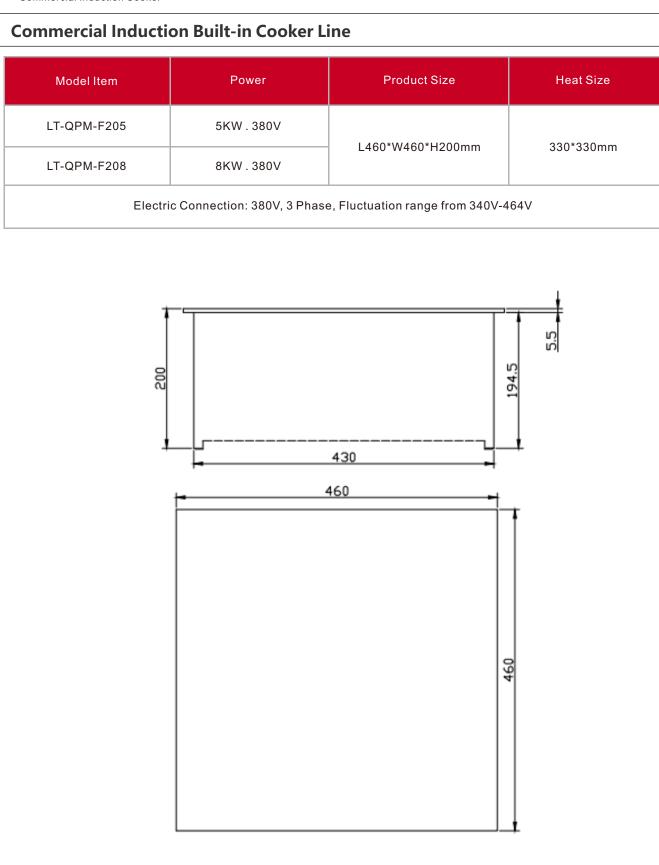

#### **380V Commercial Induction Built-in Cooker**

#### Model

LT-QPM-F205 LT-QPM-F208