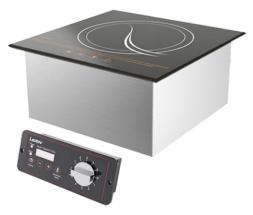

#### **380V Commercial Induction Built-in Cooker**

#### Model

LT-QPM-F205 LT-QPM-F208

# **FEATURES**

- Using German "Infineon" IGBT, high quality performance.
- 4mm thick heated glass with high thermal conductivity. CE certificate.
- 93% of energy efficiency: faster cooking and minus energy dispersion.
- Twin-turbo cooling fans remove waste heat and protect heating elements.
- High-frequency pure copper coil, Resistance to 150 °C.