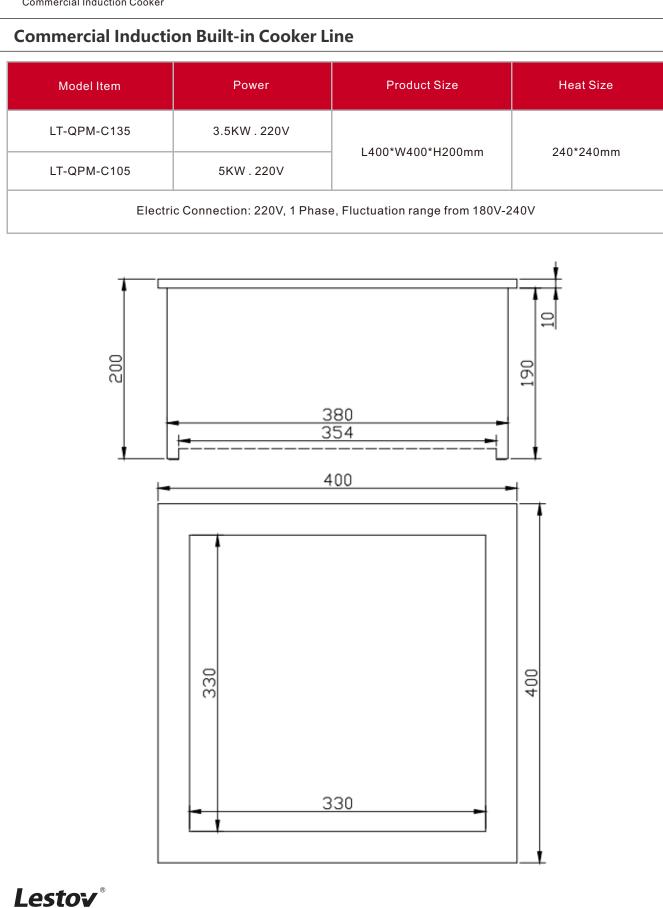

#### **Commercial Induction Built-in Cooker**

#### Model

LT-QPM-C135 LT-QPM-C105