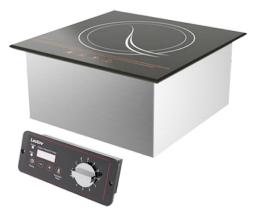

#### **380V Commercial Induction Built-in Cooker**

#### Model

LT-QPM-F205 LT-QPM-F208

# **FEATURES**

- Using German "Infineon" IGBT, high quality performance.
- 4mm thick heated glass with high thermal conductivity. CE certificate.
- 93% of energy efficiency: faster cooking and minus energy dispersion.
- Twin-turbo cooling fans remove waste heat and protect heating elements.
- High-frequency pure copper coil, Resistance to 150 °C.