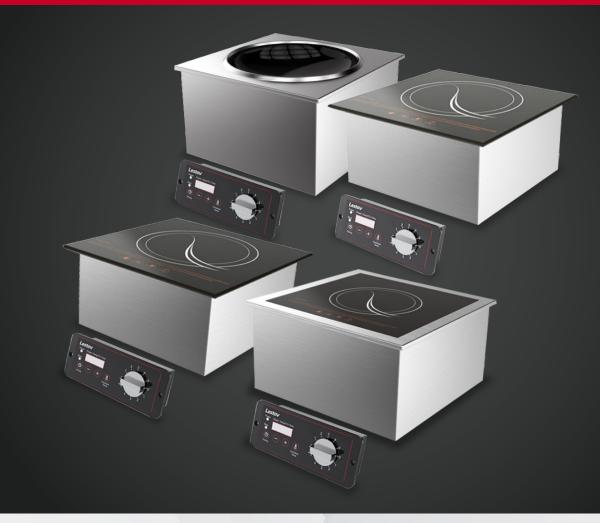

# Restaurant Induction Drop-in Cooker

The two synonyms "built-in" and "drop-in" have behavior instructions, which means that installation operations are required after the device is purchased, which is more like putting it in a space.

Combining the energy efficiency and cooler kitchens of electric cookers and the quicker heating of gas stoves, the builtin induction cooktop is more energy-efficient and safe to use. Moreover, commercial-quality commercial cookers need less space and maintenance. You will reduce kitchen operating costs by about 50% with our commercial cooktops!

### Application

Restaurants, hotels, industrial plants, canteens for stirfrying, stewing, boiling, frying.